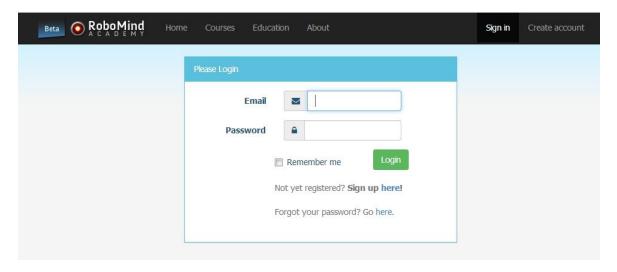

### 3. YOU CAN NOW SIGN IN!

From now on use this email address and password to get access to your lessons and results.

If you are using the computer with your own computer account, you can safely use the "Remember me" option. You will then automatically be signed in the next time you visit the RoboMind Academy website.