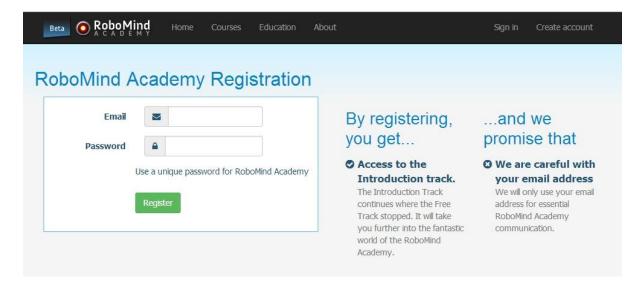

This can easily be done on this page: <a href="http://www.robomindacademy.com/go/registration/register">http://www.robomindacademy.com/go/registration/register</a>

Creating a personal account does not cost any money and requires only a valid email address and password.

We will ask you for two things:

- Your email address
- A secure password

By using the email address the system checks that there is not already someone else in the RoboMind Academy with the same identity. It is also very handy in case you have forgotten your password, because this way the system can send you an email which enables you to reset your password!