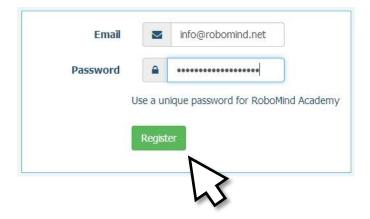

We will ask you for two things:

- Your email address
- A secure password

By using the email address the system checks that there is not already someone else in the RoboMind Academy with the same identity. It is also very handy in case you have forgotten your password, because this way the system can send you an email which enables you to reset your password!

When you push "Register" you will receive an email on this email address within minutes.