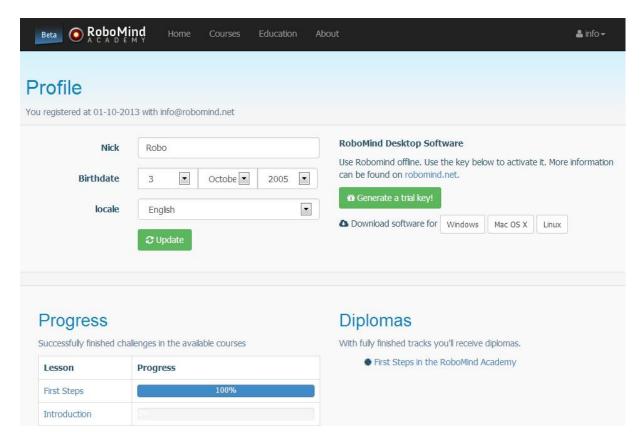

On your personal Profile Page you can see how far you got with your lessons and jump to the next lesson to continue with.